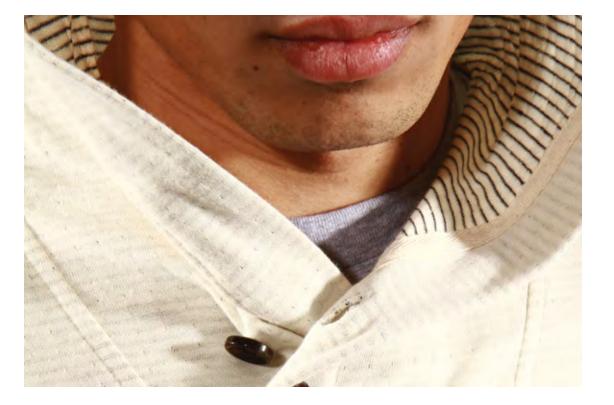

### UNIT LONG SLEEVE WOVEN SHIRT

\_G/W LINE STRIPE

\_LIGHT GRAY CHAMBRAY SOLID

\_BLACK SOLID

### BATTALION LONG SLEEVE WOVEN SHIRT

\_LIGHT GRAY CHAMBRAY SOLID

\_G/W LINE STRIPE

\_BLACK/NATURAL BEDIM PLAID