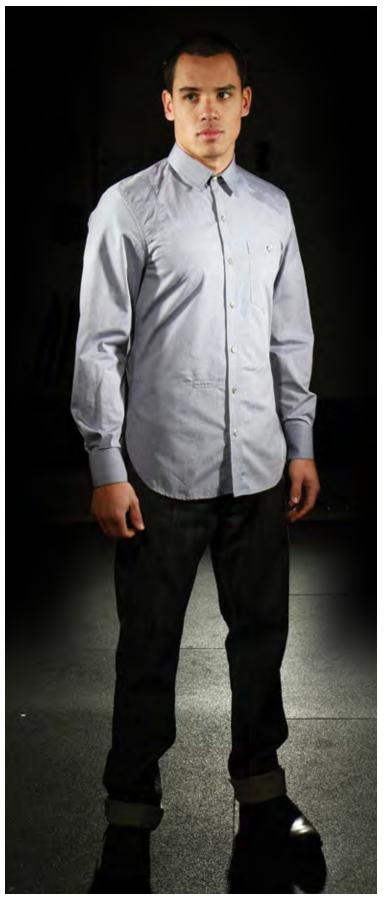

### UNIT LONG SLEEVE WOVEN SHIRT

\_G/W LINE STRIPE

\_LIGHT GRAY CHAMBRAY SOLID

\_BLACK SOLID