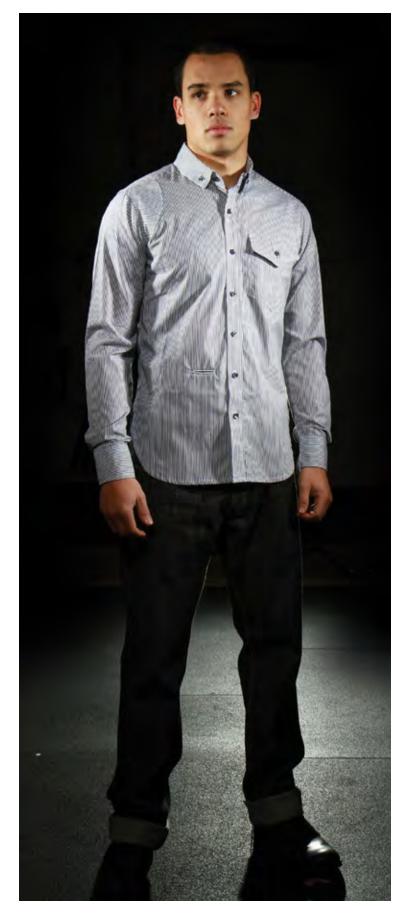

### UNIT LONG SLEEVE WOVEN SHIRT

\_G/W LINE STRIPE

\_LIGHT GRAY CHAMBRAY SOLID

\_BLACK SOLID