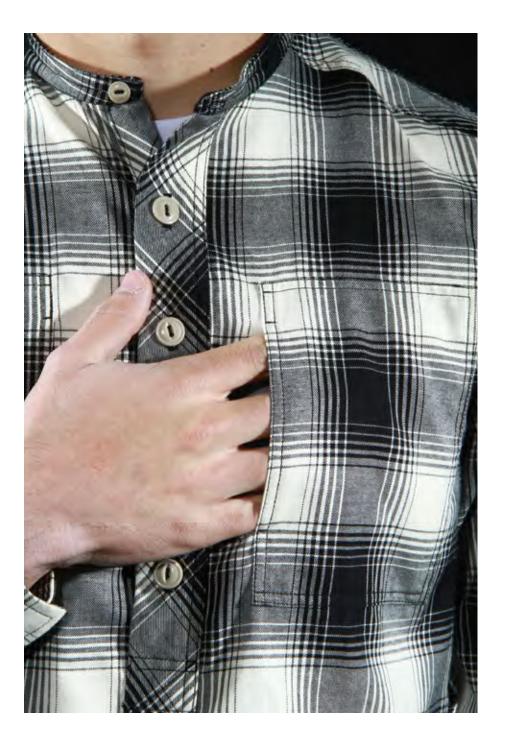

### AUXILIARY BAND SHIRT

\_BLACK/NATURAL BEDIM PLAID

### BATTALION LONG SLEEVE WOVEN SHIRT

\_LIGHT GRAY CHAMBRAY SOLID

\_G/W LINE STRIPE

\_BLACK/NATURAL BEDIM PLAID