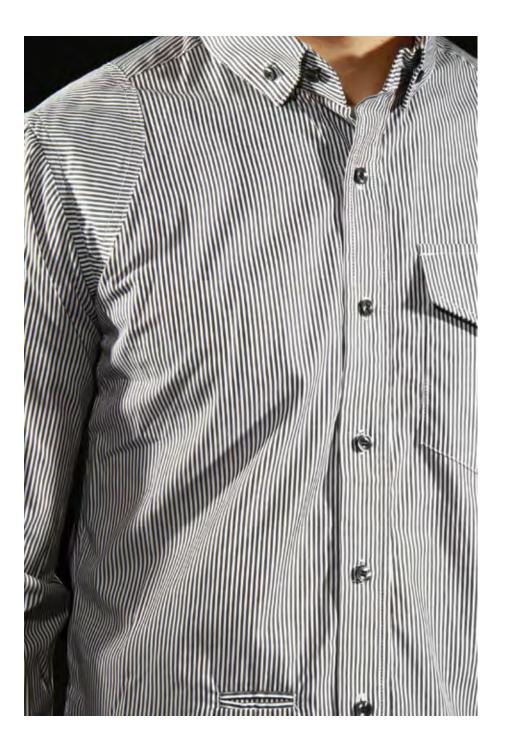

### UNIT LONG SLEEVE WOVEN SHIRT

\_G/W LINE STRIPE

\_LIGHT GRAY CHAMBRAY SOLID

\_BLACK SOLID